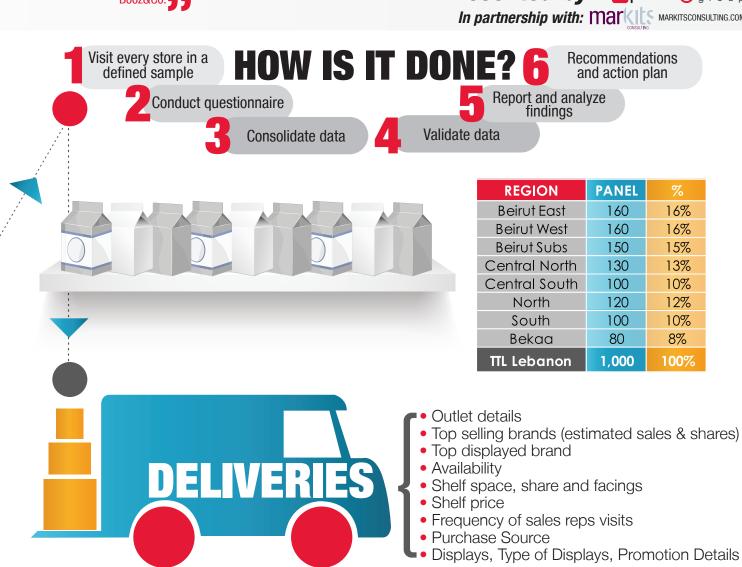

## WHAT IS IT?

A periodical track of the displays, shelving, and promo activity in your markets.

The **Snapshot** keeps you abreast of the developments, trade performance, and merchandising efforts in your market.

## **WHY SUBSCRIBE?**

Know exactly where you and your competition stand in terms of shelf real-estate, visibility, accessibility & activity.

The **Snapshot** is designed to simplify your merchandizing efforts into actionable recommendations so you can swing into high gear.

Tailor your merchandizing strategy with insights on displays, promotions, shelf space, facings, and other vital facts. Receive a complete, easy-tounderstand analysis on current merchandizing dynamics - what is performing best, your strengths & weaknesses, and your recommended way forward.